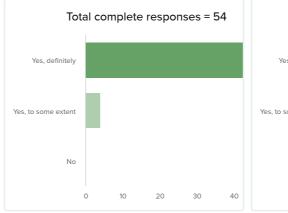

## 2. Did your consultant show you understanding when assessing your need for treatment?

5. Did you have confidence that your consultant would deliver the appropriate care for you?