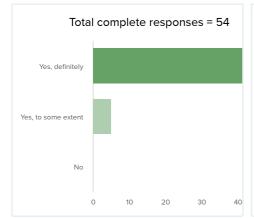

### 4. Did you have sufficient time with your consultant during this visit or hospital stay?