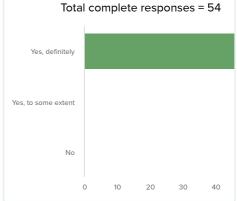

## 2. Did your consultant show you understanding when assessing your need for treatment?

5. Did you have confidence that your consultant would deliver the appropriate care for you?