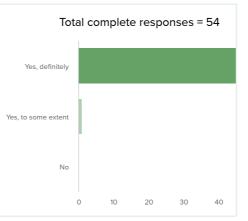

### 4. Did you have sufficient time with your consultant during this visit or hospital stay?