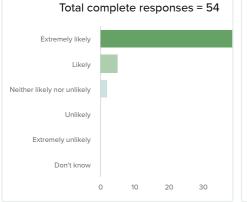

#### **Patient responses**

1. How likely are you to recommend your consultant to friends and family if they need